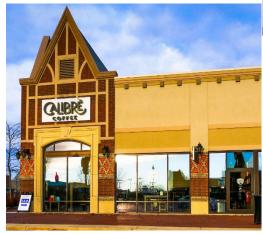

## at Calibrè Coffee

(www.calibrecoffeeco.com)

100 W Higgins Rd Ste H-60

South Barrington, IL 60010

April 6, 2024 8:30 am - 11:00 am

Hello friends. The forecast is looking great for our first Porsches and Pastries of the season, though it is likely to be a bit chilly in the morning. This overhead indicates where we will be parking, in front of and around our host, Calibrè Coffee, located in The Arboretum of South Barrington. Bring a friend!