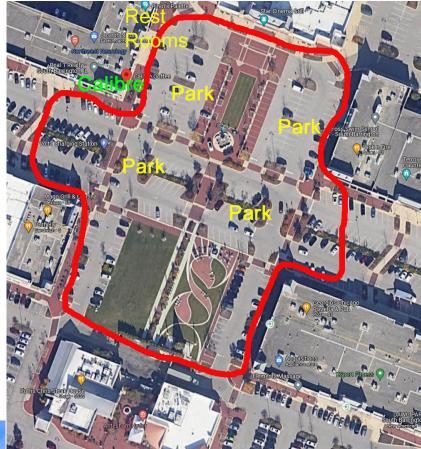

## at Calibrè Coffee

(www.calibrecoffeeco.com)

100 W Higgins Rd Ste H-60

South Barrington, IL 60010

April 6, 2024 8:30 am - 11:00 am

Hello friends. The forecast is looking great for our first Porsches and Pastries of the season, though it is likely to be a bit chilly in the morning. This overhead indicates where we will be parking, in front of and around our host, Calibrè Coffee, located in The Arboretum of South Barrington. Bring a friend!

The QR code above will help you get a Goggle map to the venue.

Public restrooms are available just north of Calibre, in the same building. There are signs pointing the way, and they will be opened for us by about 8:00 am.